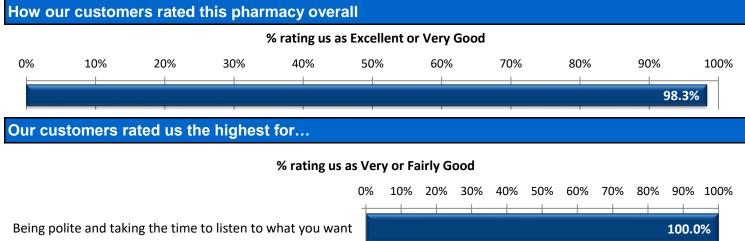

## **Results of 127 surveys conducted between December 2018 and February 2019**

Providing an efficient service

Cleanliness of the pharmacy

The staff overall

| % dissatisfied with the |                                                          |  |  |  |  |
|-------------------------|----------------------------------------------------------|--|--|--|--|
| service                 | Action we will take (within 28 days)                     |  |  |  |  |
| 1.6%                    | Review waiting areas and consider if changes can be made |  |  |  |  |
| 1.1%                    | Take action such as providing additional staff training  |  |  |  |  |
|                         |                                                          |  |  |  |  |
|                         |                                                          |  |  |  |  |
|                         | service<br>1.6%                                          |  |  |  |  |