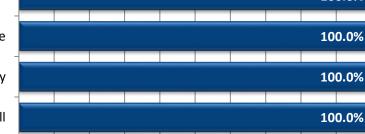

## **Results of 127 surveys conducted between December 2018 and February 2019**

Providing an efficient service

Cleanliness of the pharmacy

The staff overall

| % dissatisfied with the |                                                          |  |  |  |  |
|-------------------------|----------------------------------------------------------|--|--|--|--|
| service                 | Action we will take (within 28 days)                     |  |  |  |  |
| 1.6%                    | Review waiting areas and consider if changes can be made |  |  |  |  |
| 1.1%                    | Take action such as providing additional staff training  |  |  |  |  |
|                         |                                                          |  |  |  |  |
|                         |                                                          |  |  |  |  |
|                         | service<br>1.6%                                          |  |  |  |  |