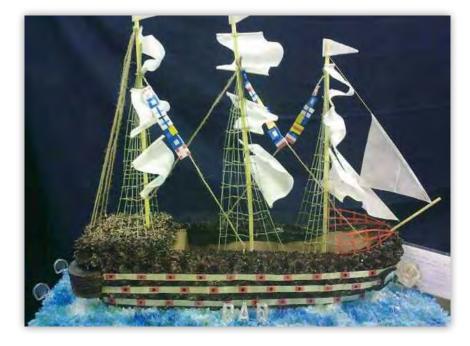

# TRANSPORT

Our florists can recreate many modes of transport whether they travel by land, sea or air! From trains to planes, our talented florists can replicate a multitude of transportation. If you wanted us to recreate a loved one's vehicle, then we do recommend having a photograph so that we can capture every little detail.