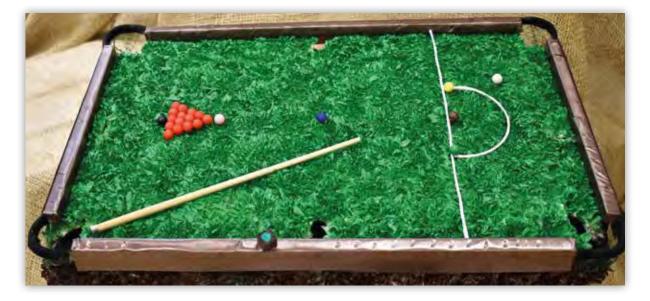

**Paint Palette £130** 40cm x 25cm

**3D Snooker Table £250** 60cm x 40cm

**Ballroom Dancers £200** 61cm x 43cm

**Ballet Shoes** £180 33cm x 33cm

**Balls of Wool £180** 33cm x 33cm

**Fishing/River Bank** £120 36cm diameter