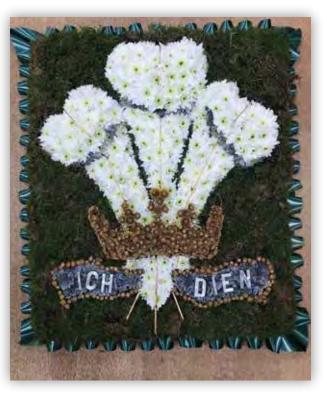

**Africa** £150 60cm x 40cm

**3D Cigar Box £150** 30cm x 20cm

**iPhone** £120 70cm x 40cm

**Fleur-de-lys** £350 60cm x 90cm

Welsh Flag £175 60cm x 40cm

**Spanner** £140 90cm x 24cm

**3D Stetson £160** 40cm x 30cm