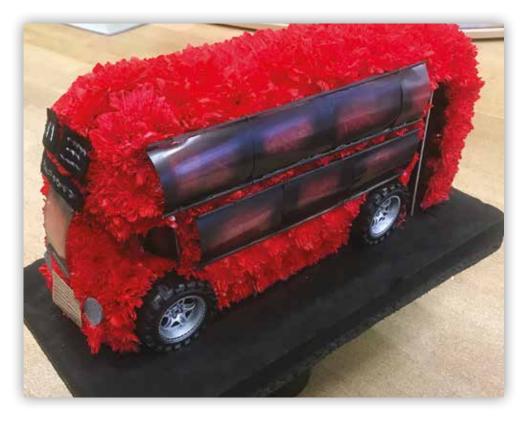

#### **Harley Davidson £180** 46cm x 76cm

**3D Motorbike £450** 80cm x 25cm x 50cm

**VW Badge** £120 36cm

**3D Camper Van £150** 60cm x 25cm x 25cm

**Motorcycle £280** 90cm x 60cm

**3D Double Decker Bus £450** 60cm x 25cm x 40cm