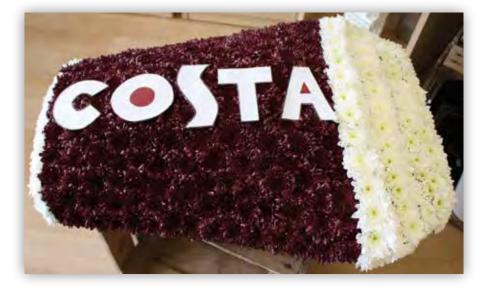

#### **3D Humbug** £100 30cm x 18cm

**3D Teapot** £175 26cm x 40cm

**3D Victoria Sponge** £150 26cm x 20cm

**Costa Cup £180** 30cm x 60cm