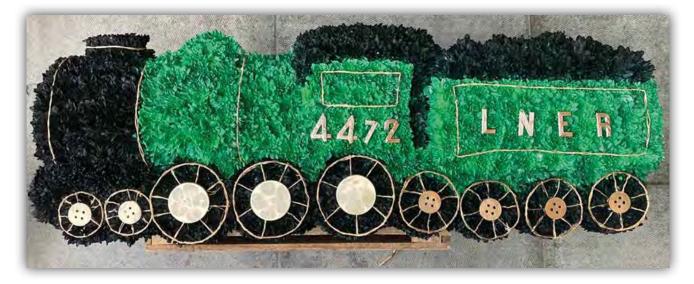

# TRANSPORT

Our florists can recreate many modes of transport whether they travel by land, sea or air! From trains to planes, our talented florists can replicate a multitude of transportation. If you wanted us to recreate a loved one's vehicle, then we do recommend having a photograph so that we can capture every little detail.

**3D Train £220** 70cm x 25cm x 30cm

9

**Flying Scotsman** £180 89cm x 30cm

**Forklift** £150 60cm x 40cm