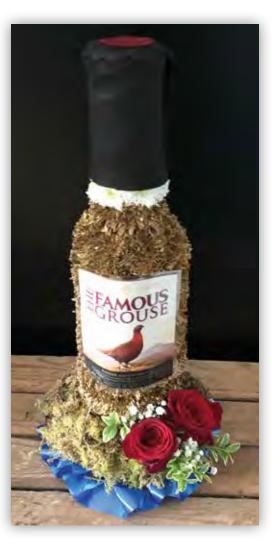

### FOOD/DRINK

A loved one's favourite tipple, cake or sweets can also be created in flowers. These photos are just a selection of some of the items our florists have created. If you have something unique in mind, please do let our colleagues know.

**3D Whiskey Bottle** £150 20cm x 40cm

**Guinness** £180 33cm x 60cm