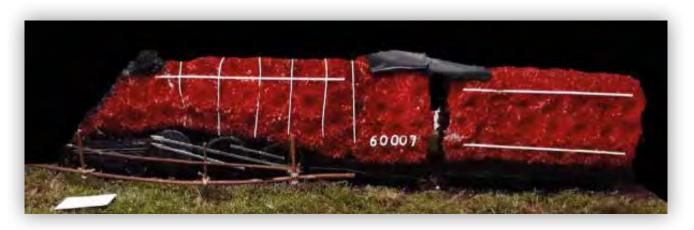

# TRANSPORT

Our florists can recreate many modes of transport whether they travel by land, sea or air! From trains to planes, our talented florists can replicate a multitude of transportation. If you wanted us to recreate a loved one's vehicle, then we do recommend having a photograph so that we can capture every little detail.

**3D Train £220** 70cm x 25cm x 30cm

9

**Flying Scotsman** £180 89cm x 30cm

**Forklift** £150 60cm x 40cm