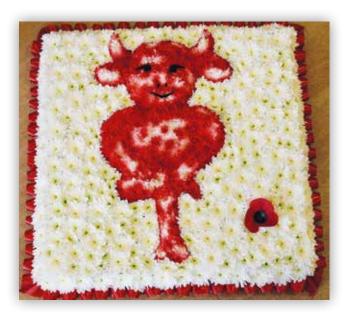

### CHARACTERS

A floral tribute can also be made to reflect a favourite character, cartoon or even toy! Our florists can rise to the challenge to create recognisable beloved characters.

**3D Gnome £150** 20cm x 40cm