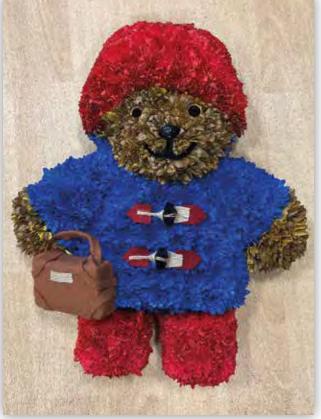

**Paddington** £150 20cm x 40cm

**3D Thomas the Tank** £200 55cm x 26cm x 30cm

**Minion £150** 40cm x 60cm

**3D Harry Potter** £350 30cm x 45cm

**3D Lego Man £150** 20cm x 40cm