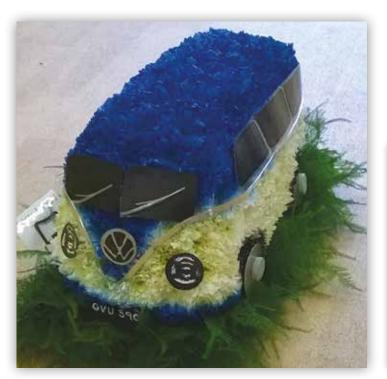

#### **Harley Davidson £180** 46cm x 76cm

**3D Motorbike £450** 80cm x 25cm x 50cm

**VW Badge** £120 36cm

**3D Camper Van £150** 60cm x 25cm x 25cm

**Motorcycle £280** 90cm x 60cm

**3D Double Decker Bus £450** 60cm x 25cm x 40cm