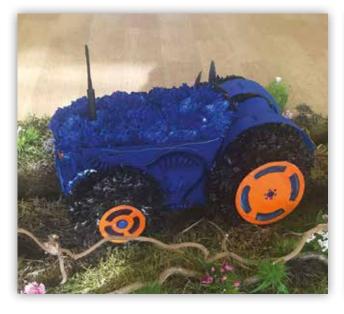

£220

90cm x 30cm



#### **Electric Guitar** £220 90cm x 30cm



**Violin £195** 68cm x 35cm



# TRANSPORT

Our florists can recreate many modes of transport whether they travel by land, sea or air! From trains to planes, our talented florists can replicate a multitude of transportation. If you wanted us to recreate a loved one's vehicle, then we do recommend having a photograph so that we can capture every little detail.



**3D Train £220** 70cm x 25cm x 30cm



9

**Flying Scotsman** £180 89cm x 30cm





**Forklift** £150 60cm x 40cm





#### **Harley Davidson £180** 46cm x 76cm





**3D Motorbike £450** 80cm x 25cm x 50cm



**VW Badge** £120 36cm



**3D Camper Van £150** 60cm x 25cm x 25cm



**Motorcycle £280** 90cm x 60cm





**3D Double Decker Bus £450** 60cm x 25cm x 40cm



**3D Tractor £300** 60cm x 30cm



**Roundel** 30cm £95 36cm £120





#### **3D Red Arrow £320** 70cm x 60cm





**3D Vulcan** £320 60cm x 60cm

**3D Spitfire £320** 60cm x 60cm



### SPORTS / HOBBIES

Sports and hobbies can play a huge part in our lives and so it's only fitting to have a floral tribute that reflects a loved one's passion. From dancing to football to gardening, we really can create a unique tribute.



Football Shirt £160 60cm x 60cm





**Football Emblems** £250 70cm x 43cm



Lincoln Imp £280 90cm x 60cm



**Football Wreath** 30cm £65 36cm £75 40cm £85



Football Scarf £150 90cm x 30cm



Wimbledon Tennis £200 50cm x 50cm



**Paint Palette £130** 40cm x 25cm



**3D Snooker Table £250** 60cm x 40cm





**Ballroom Dancers £200** 61cm x 43cm



**Ballet Shoes** £