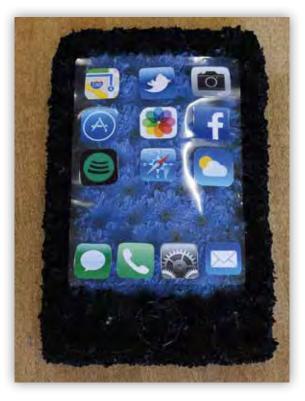

**Africa** £150 60cm x 40cm

**3D Cigar Box £150** 30cm x 20cm

**iPhone** £120 70cm x 40cm

**Fleur-de-lys** £350 60cm x 90cm

Welsh Flag £175 60cm x 40cm

**Spanner** £140 90cm x 24cm

**3D Stetson £160** 40cm x 30cm