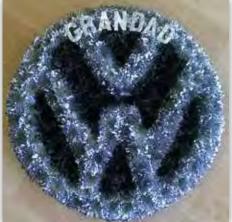

#### **Harley Davidson £180** 46cm x 76cm

**3D Motorbike £450** 80cm x 25cm x 50cm

**VW Badge** £120 36cm

**3D Camper Van £150** 60cm x 25cm x 25cm

**Motorcycle £280** 90cm x 60cm

**3D Double Decker Bus £450** 60cm x 25cm x 40cm