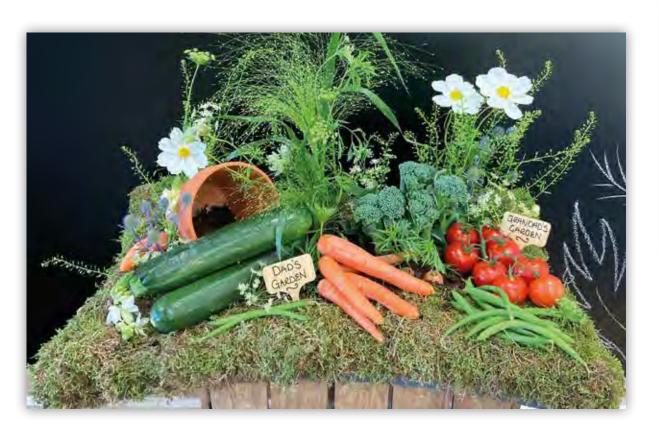

cm x 60cm





**3D Vulcan** £320 60cm x 60cm

**3D Spitfire £320** 60cm x 60cm



### SPORTS / HOBBIES

Sports and hobbies can play a huge part in our lives and so it's only fitting to have a floral tribute that reflects a loved one's passion. From dancing to football to gardening, we really can create a unique tribute.



Football Shirt £160 60cm x 60cm





**Football Emblems** £250 70cm x 43cm



Lincoln Imp £280 90cm x 60cm



**Football Wreath** 30cm £65 36cm £75 40cm £85



Football Scarf £150 90cm x 30cm



Wimbledon Tennis £200 50cm x 50cm



**Paint Palette £130** 40cm x 25cm



**3D Snooker Table £250** 60cm x 40cm





**Ballroom Dancers £200** 61cm x 43cm



**Ballet Shoes** £180 33cm x 33cm



**Balls of Wool £180** 33cm x 33cm





**Fishing/River Bank** £120 36cm diameter



**Vegetable Plot £140** 45cm x 30cm



**Garden/Baking Plot** £140 45cm x 30cm



### FOOD/DRINK

A loved one's favourite tipple, cake or sweets can also be created in flowers. These photos are just a selection of some of the items our florists have created. If you have something unique in mind, please do let our colleagues know.





**3D Whiskey Bottle** £150 20cm x 40cm

**Guinness** £180 33cm x 60cm





#### **3D Humbug** £100 30cm x 18cm





**3D Teapot** £175 26cm x 40cm

**3D Victoria Sponge** £150 26cm x 20cm



**Costa Cup £180** 30cm x 60cm



### CHARACTERS

A floral tribute can also be made to reflect a favourite character, cartoon or even toy! Our florists can rise to the challenge to create recognisable beloved characters.



**3D Gnome £150** 20cm x 40cm



**Paddington*