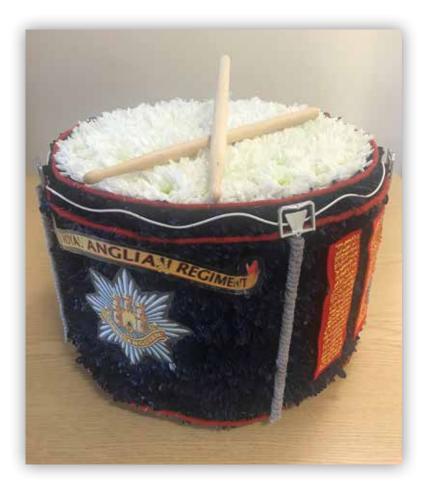

## MUSIC

If your loved one was an avid musician, then why not have a floral tribute that reflects their passion for music.

From drums to guitars, our florists can create the perfect tribute in a range of colours and designs.

**3D Drum £220** 40cm x 30cm