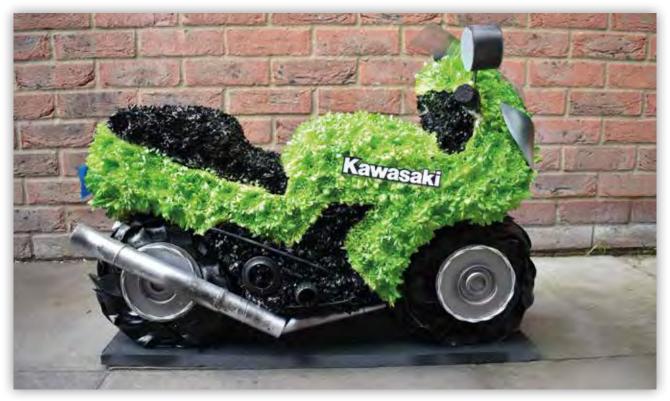

#### **Harley Davidson £180** 46cm x 76cm

**3D Motorbike £450** 80cm x 25cm x 50cm

**VW Badge** £120 36cm

**3D Camper Van £150** 60cm x 25cm x 25cm

**Motorcycle £280** 90cm x 60cm

**3D Double Decker Bus £450** 60cm x 25cm x 40cm