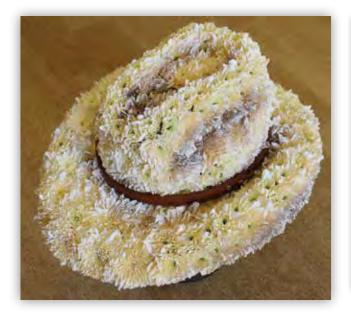

**Africa** £150 60cm x 40cm

**3D Cigar Box £150** 30cm x 20cm

**iPhone** £120 70cm x 40cm

**Fleur-de-lys** £350 60cm x 90cm

Welsh Flag £175 60cm x 40cm

**Spanner** £140 90cm x 24cm

**3D Stetson £160** 40cm x 30cm