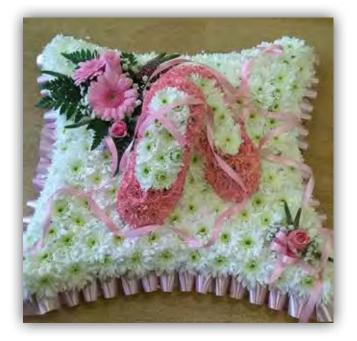

**Paint Palette £130** 40cm x 25cm

**3D Snooker Table £250** 60cm x 40cm

**Ballroom Dancers £200** 61cm x 43cm

**Ballet Shoes** £180 33cm x 33cm

**Balls of Wool £180** 33cm x 33cm

**Fishing/River Bank** £120 36cm diameter