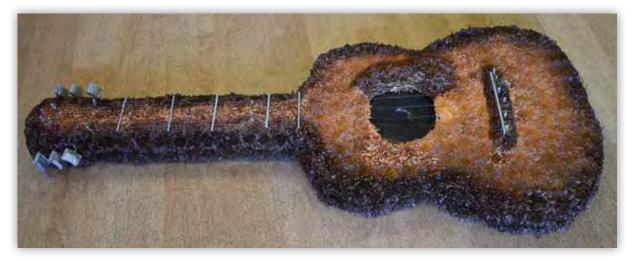

## MUSIC

If your loved one was an avid musician, then why not have a floral tribute that reflects their passion for music.

From drums to guitars, our florists can create the perfect tribute in a range of colours and designs.

### Acoustic Guitar £220

90cm x 30cm