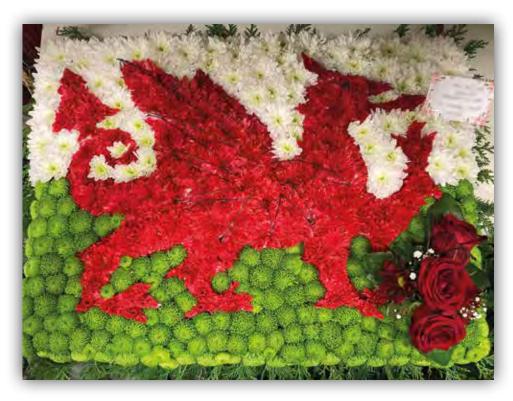

**Africa** £150 60cm x 40cm

**3D Cigar Box £150** 30cm x 20cm

**iPhone** £120 70cm x 40cm

**Fleur-de-lys** £350 60cm x 90cm

Welsh Flag £175 60cm x 40cm

**Spanner** £140 90cm x 24cm

**3D Stetson £160** 40cm x 30cm