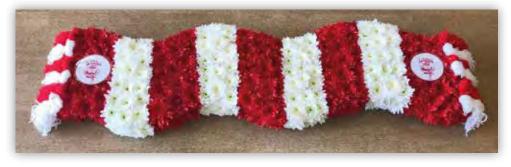

Football Shirt £160 60cm x 60cm

**Football Emblems** £250 70cm x 43cm

Lincoln Imp £280 90cm x 60cm

**Football Wreath** 30cm £65 36cm £75 40cm £85

Football Scarf £150 90cm x 30cm

Wimbledon Tennis £200 50cm x 50cm