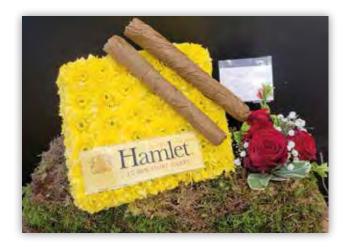

**Africa** £150 60cm x 40cm

**3D Cigar Box £150** 30cm x 20cm

**iPhone** £120 70cm x 40cm

**Fleur-de-lys** £350 60cm x 90cm

Welsh Flag £175 60cm x 40cm

**Spanner** £140 90cm x 24cm

**3D Stetson £160** 40cm x 30cm