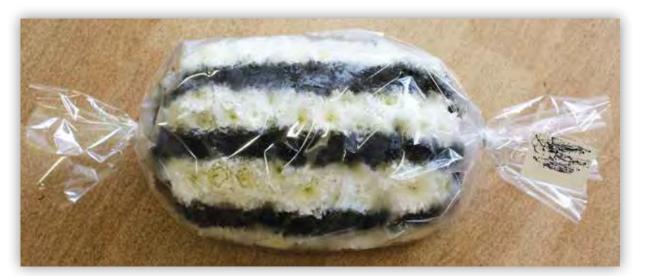

### FOOD/DRINK

A loved one's favourite tipple, cake or sweets can also be created in flowers. These photos are just a selection of some of the items our florists have created. If you have something unique in mind, please do let our colleagues know.

#### **3D Humbug** £100 30cm x 18cm

**3D Teapot** £175 26cm x 40cm

**3D Victoria Sponge** £150 26cm x 20cm

**Costa Cup £180** 30cm x 60cm