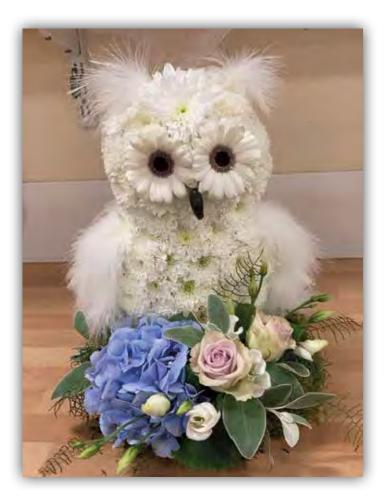

**3D Sleeping Cat** £150 50cm x 25cm

**Pink Pig** £140 25cm x 40cm

**3D Dragon Fly** £150 70cm x 60cm (Cover Image)

**3D Owl £140** 20cm x 30cm available in brown or white

**3D Dog in Basket** £120 30cm x 30cm