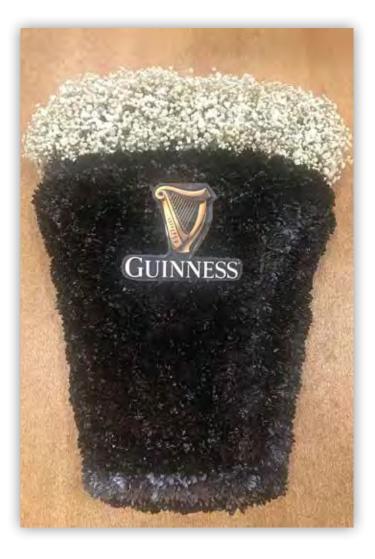

### FOOD/DRINK

A loved one's favourite tipple, cake or sweets can also be created in flowers. These photos are just a selection of some of the items our florists have created. If you have something unique in mind, please do let our colleagues know.

**3D Whiskey Bottle** £150 20cm x 40cm

**Guinness** £180 33cm x 60cm