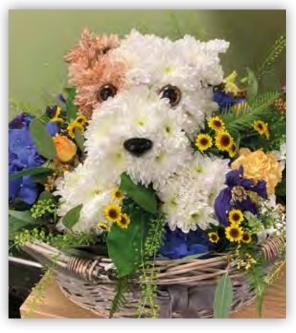

**3D Sleeping Cat** £150 50cm x 25cm

**Pink Pig** £140 25cm x 40cm

**3D Dragon Fly** £150 70cm x 60cm (Cover Image)

**3D Owl £140** 20cm x 30cm available in brown or white

**3D Dog in Basket** £120 30cm x 30cm