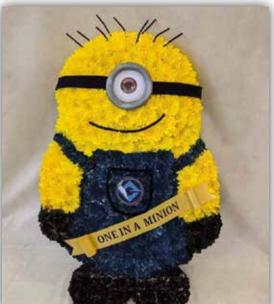

### CHARACTERS

A floral tribute can also be made to reflect a favourite character, cartoon or even toy! Our florists can rise to the challenge to create recognisable beloved characters.

**3D Gnome £150** 20cm x 40cm

**Paddington** £150 20cm x 40cm

**3D Thomas the Tank** £200 55cm x 26cm x 30cm

**Minion £150** 40cm x 60cm

**3D Harry Potter** £350 30cm x 45cm

**3D Lego Man £150** 20cm x 40cm