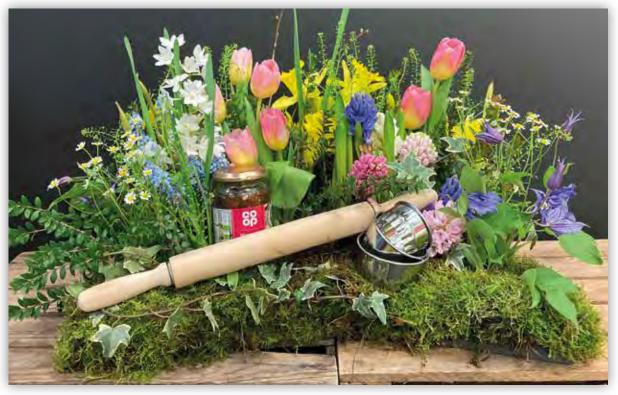

x 60cm

**3D Spitfire £320** 60cm x 60cm



### SPORTS / HOBBIES

Sports and hobbies can play a huge part in our lives and so it's only fitting to have a floral tribute that reflects a loved one's passion. From dancing to football to gardening, we really can create a unique tribute.



Football Shirt £160 60cm x 60cm





**Football Emblems** £250 70cm x 43cm



Lincoln Imp £280 90cm x 60cm



**Football Wreath** 30cm £65 36cm £75 40cm £85



Football Scarf £150 90cm x 30cm



Wimbledon Tennis £200 50cm x 50cm



**Paint Palette £130** 40cm x 25cm



**3D Snooker Table £250** 60cm x 40cm





**Ballroom Dancers £200** 61cm x 43cm



**Ballet Shoes** £180 33cm x 33cm



**Balls of Wool £180** 33cm x 33cm





**Fishing/River Bank** £120 36cm diameter



**Vegetable Plot £140** 45cm x 30cm



**Garden/Baking Plot** £140 45cm x 30cm



### FOOD/DRINK

A loved one's favourite tipple, cake or sweets can also be created in flowers. These photos are just a selection of some of the items our florists have created. If you have something unique in mind, please do let our colleagues know.





**3D Whiskey Bottle** £150 20cm x 40cm

**Guinness** £180 33cm x 60cm





#### **3D Humbug** £100 30cm x 18cm





**3D Teapot** £175 26cm x 40cm

**3D Victoria Sponge** £150 26cm x 20cm



**Costa Cup £180** 30cm x 60cm



### CHARACTERS

A floral tribute can also be made to reflect a favourite character, cartoon or even toy! Our florists can rise to the challenge to create recognisable beloved characters.



**3D Gnome £150** 20cm x 40cm



**Paddington** £150 20cm x 40cm





**3D Thomas the