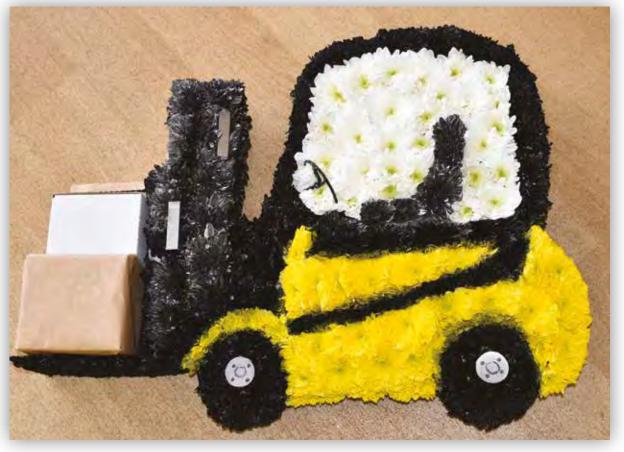

# TRANSPORT

Our florists can recreate many modes of transport whether they travel by land, sea or air! From trains to planes, our talented florists can replicate a multitude of transportation. If you wanted us to recreate a loved one's vehicle, then we do recommend having a photograph so that we can capture every little detail.

**3D Train £220** 70cm x 25cm x 30cm

9

**Flying Scotsman** £180 89cm x 30cm

**Forklift** £150 60cm x 40cm