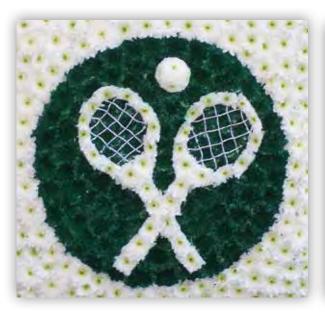

Football Shirt £160 60cm x 60cm

**Football Emblems** £250 70cm x 43cm

Lincoln Imp £280 90cm x 60cm

**Football Wreath** 30cm £65 36cm £75 40cm £85

Football Scarf £150 90cm x 30cm

Wimbledon Tennis £200 50cm x 50cm