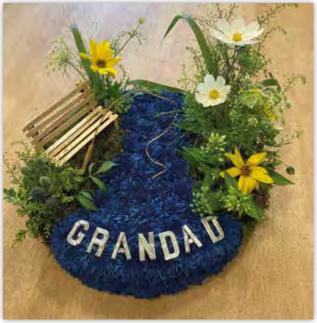

### ANIMALS

Our florists take great care to create beautiful animal floral tributes. If you did want us to make a floral tribute pet please do let us have a photo so that we can best capture their character or colouration!