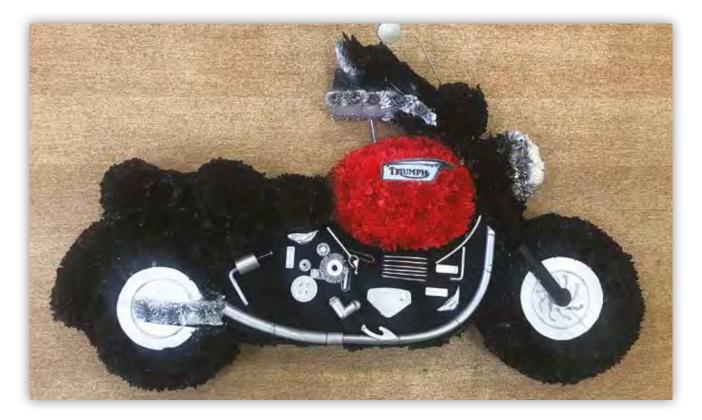

#### **Harley Davidson £180** 46cm x 76cm

**3D Motorbike £450** 80cm x 25cm x 50cm

**VW Badge** £120 36cm

**3D Camper Van £150** 60cm x 25cm x 25cm

**Motorcycle £280** 90cm x 60cm

**3D Double Decker Bus £450** 60cm x 25cm x 40cm