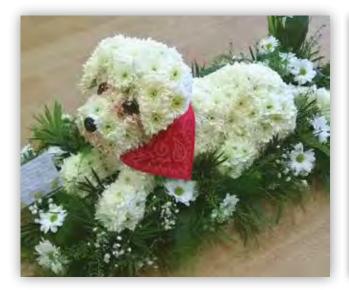

### ANIMALS

Our florists take great care to create beautiful animal floral tributes. If you did want us to make a floral tribute pet please do let us have a photo so that we can best capture their character or colouration!

**Kingfisher £140** 60cm x 40cm

**3D West Highland Terrier** £320 60cm x 30cm x 30cm

**3D Golden Labrador** £350 80cm x 30cm x30cm

**3D Bichon Frise Dog £320** 60cm x 30cm x 30cm

White Duck £120 45cm x 30cm