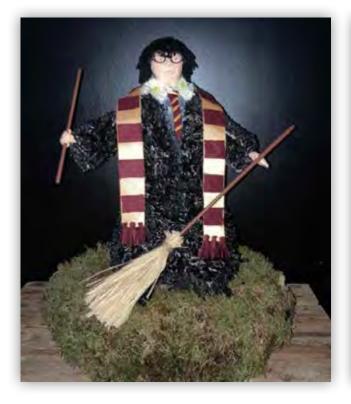

### CHARACTERS

A floral tribute can also be made to reflect a favourite character, cartoon or even toy! Our florists can rise to the challenge to create recognisable beloved characters.

**3D Gnome £150** 20cm x 40cm

**Paddington** £150 20cm x 40cm

**3D Thomas the Tank** £200 55cm x 26cm x 30cm

**Minion £150** 40cm x 60cm

**3D Harry Potter** £350 30cm x 45cm

**3D Lego Man £150** 20cm x 40cm