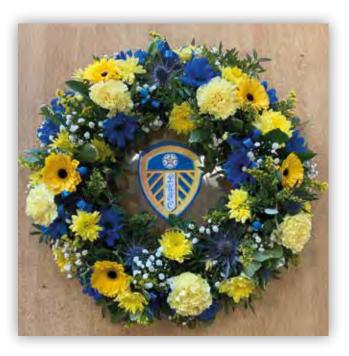

This brochure is filled with unique floral tributes that our talented florists at Lincolnshire Co-op have created. They've made modes of transport such as cars and boats to animals and musical instruments. The designs show here are just a small selection of some of the tributes we have created.