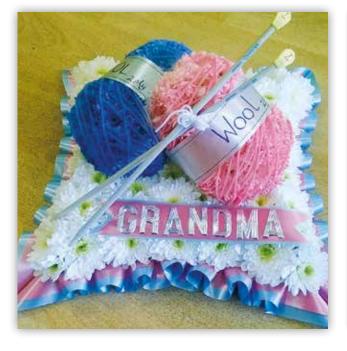

**Paint Palette £130** 40cm x 25cm

**3D Snooker Table £250** 60cm x 40cm

**Ballroom Dancers £200** 61cm x 43cm

**Ballet Shoes** £180 33cm x 33cm

**Balls of Wool £180** 33cm x 33cm

**Fishing/River Bank** £120 36cm diameter