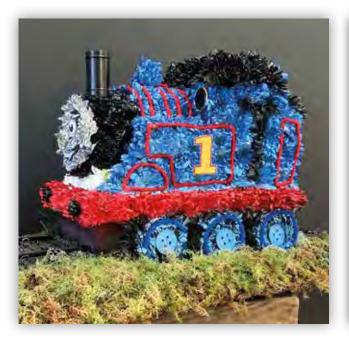

**Paddington** £150 20cm x 40cm

**3D Thomas the Tank** £200 55cm x 26cm x 30cm

**Minion £150** 40cm x 60cm

**3D Harry Potter** £350 30cm x 45cm

**3D Lego Man £150** 20cm x 40cm