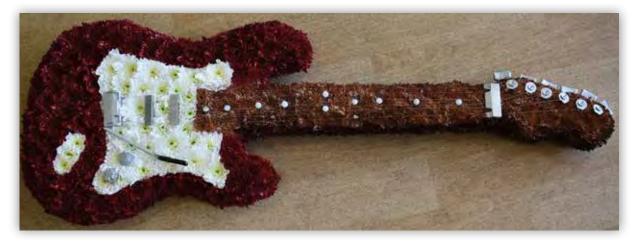

## MUSIC

If your loved one was an avid musician, then why not have a floral tribute that reflects their passion for music.

From drums to guitars, our florists can create the perfect tribute in a range of colours and designs.

#### **Electric Guitar** £220 90cm x 30cm

**Violin £195** 68cm x 35cm