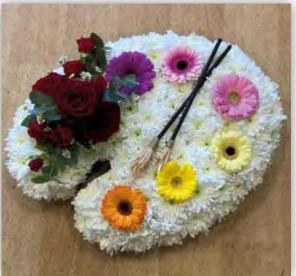

**Paint Palette £130** 40cm x 25cm

**3D Snooker Table £250** 60cm x 40cm

**Ballroom Dancers £200** 61cm x 43cm

**Ballet Shoes** £180 33cm x 33cm

**Balls of Wool £180** 33cm x 33cm

**Fishing/River Bank** £120 36cm diameter