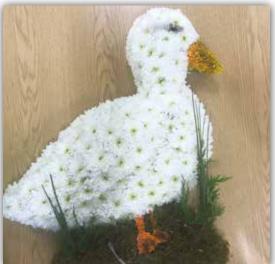

### ANIMALS

Our florists take great care to create beautiful animal floral tributes. If you did want us to make a floral tribute pet please do let us have a photo so that we can best capture their character or colouration!

**Kingfisher £140** 60cm x 40cm

**3D West Highland Terrier** £320 60cm x 30cm x 30cm

**3D Golden Labrador** £350 80cm x 30cm x30cm

**3D Bichon Frise Dog £320** 60cm x 30cm x 30cm

White Duck £120 45cm x 30cm