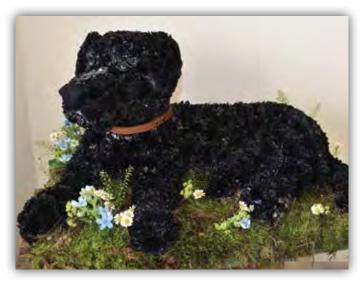

### ANIMALS

Our florists take great care to create beautiful animal floral tributes. If you did want us to make a floral tribute pet please do let us have a photo so that we can best capture their character or colouration!