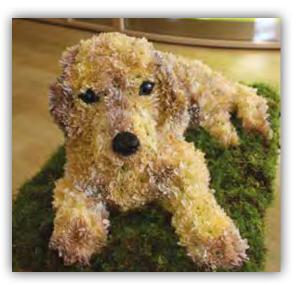

### ANIMALS

Our florists take great care to create beautiful animal floral tributes. If you did want us to make a floral tribute pet please do let us have a photo so that we can best capture their character or colouration!

**Kingfisher £140** 60cm x 40cm

**3D West Highland Terrier** £320 60cm x 30cm x 30cm

**3D Golden Labrador** £350 80cm x 30cm x30cm

**3D Bichon Frise Dog £320** 60cm x 30cm x 30cm

White Duck £120 45cm x 30cm