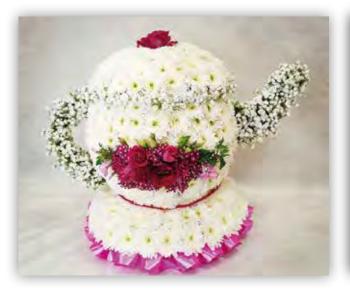

#### **3D Humbug** £100 30cm x 18cm

**3D Teapot** £175 26cm x 40cm

**3D Victoria Sponge** £150 26cm x 20cm

**Costa Cup £180** 30cm x 60cm