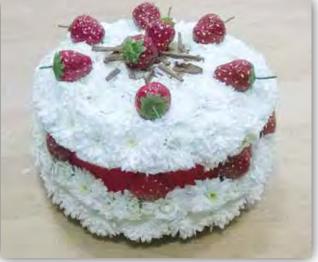

#### **3D Humbug** £100 30cm x 18cm

**3D Teapot** £175 26cm x 40cm

**3D Victoria Sponge** £150 26cm x 20cm

**Costa Cup £180** 30cm x 60cm