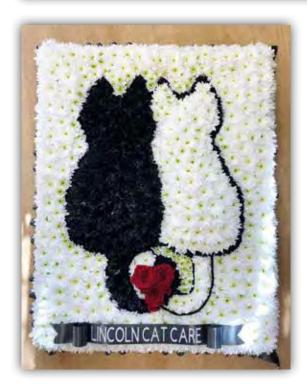

**Bumblebee** £120 60cm x 60cm

Carp Fish £120 90cm x 30cm

Gold Fish £120 70cm x 45cm

**3D Labrador** £350 80cm x 30cm x 30cm

**Cat Care** £180 43cm x 60cm