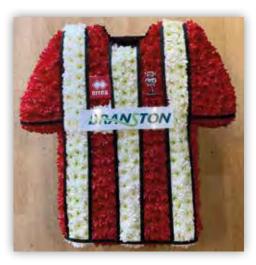

Football Shirt £160 60cm x 60cm

**Football Emblems** £250 70cm x 43cm

Lincoln Imp £280 90cm x 60cm

**Football Wreath** 30cm £65 36cm £75 40cm £85

Football Scarf £150 90cm x 30cm

Wimbledon Tennis £200 50cm x 50cm