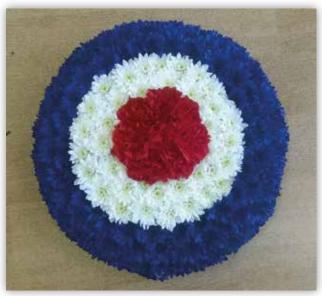

c Guitar** £220 90cm x 30cm



**Violin £195** 68cm x 35cm



# TRANSPORT

Our florists can recreate many modes of transport whether they travel by land, sea or air! From trains to planes, our talented florists can replicate a multitude of transportation. If you wanted us to recreate a loved one's vehicle, then we do recommend having a photograph so that we can capture every little detail.



**3D Train £220** 70cm x 25cm x 30cm



9

**Flying Scotsman** £180 89cm x 30cm





**Forklift** £150 60cm x 40cm





#### **Harley Davidson £180** 46cm x 76cm





**3D Motorbike £450** 80cm x 25cm x 50cm



**VW Badge** £120 36cm



**3D Camper Van £150** 60cm x 25cm x 25cm



**Motorcycle £280** 90cm x 60cm





**3D Double Decker Bus £450** 60cm x 25cm x 40cm



**3D Tractor £300** 60cm x 30cm



**Roundel** 30cm £95 36cm £120





#### **3D Red Arrow £320** 70cm x 60cm





**3D Vulcan** £320 60cm x 60cm

**3D Spitfire £320** 60cm x 60cm



### SPORTS / HOBBIES

Sports and hobbies can play a huge part in our lives and so it's only fitting to have a floral tribute that reflects a loved one's passion. From dancing to football to gardening, we really can create a unique tribute.



Football Shirt £160 60cm x 60cm





**Football Emblems** £250 70cm x 43cm



Lincoln Imp £280 90cm x 60cm



**Football Wreath** 30cm £65 36cm £75 40cm £85



Football Scarf £150 90cm x 30cm



Wimbledon Tennis £200 50cm x 50cm



**Paint Palette £130** 40cm x 25cm



**3D Snooker Table £250** 60cm x 40cm





**Ballroom Dancers £200** 61cm x 43cm



**Ballet Shoes** £180 33cm x 33cm



**Balls of Wool