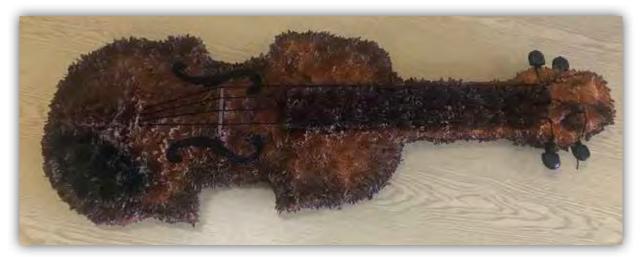

## MUSIC

If your loved one was an avid musician, then why not have a floral tribute that reflects their passion for music.

From drums to guitars, our florists can create the perfect tribute in a range of colours and designs.

#### **Electric Guitar** £220 90cm x 30cm

**Violin £195** 68cm x 35cm