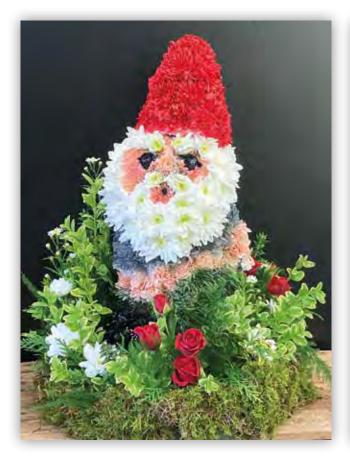

### CHARACTERS

A floral tribute can also be made to reflect a favourite character, cartoon or even toy! Our florists can rise to the challenge to create recognisable beloved characters.

**3D Gnome £150** 20cm x 40cm