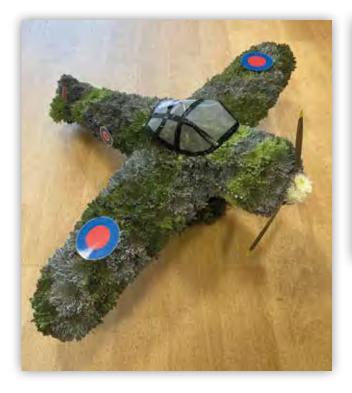

#### **3D Red Arrow £320** 70cm x 60cm

**3D Vulcan** £320 60cm x 60cm

**3D Spitfire £320** 60cm x 60cm