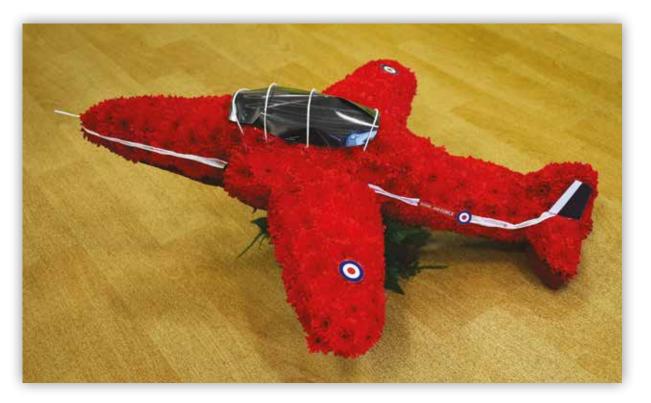

#### **3D Red Arrow £320** 70cm x 60cm

**3D Vulcan** £320 60cm x 60cm

**3D Spitfire £320** 60cm x 60cm