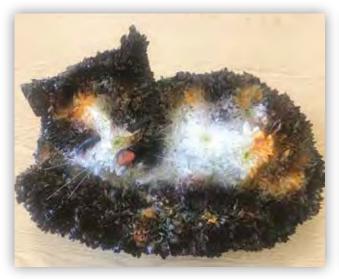

### ANIMALS

Our florists take great care to create beautiful animal floral tributes. If you did want us to make a floral tribute pet please do let us have a photo so that we can best capture their character or colouration!

**3D Sleeping Cat** £150 50cm x 25cm

**Pink Pig** £140 25cm x 40cm

**3D Dragon Fly** £150 70cm x 60cm (Cover Image)

**3D Owl £140** 20cm x 30cm available in brown or white

**3D Dog in Basket** £120 30cm x 30cm