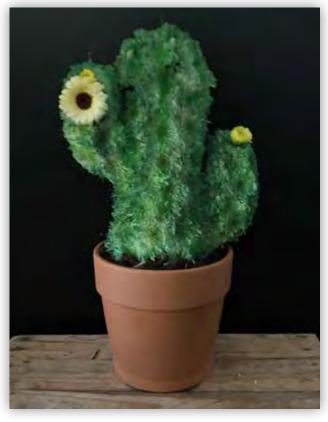

## MISCELLANEOUS

We can create unique floral tributes that reflect the personality of a loved one. From items of clothing or a mobile phone, we really can make many personal designs.

**3D Cactus £150** 20cm x 40cm