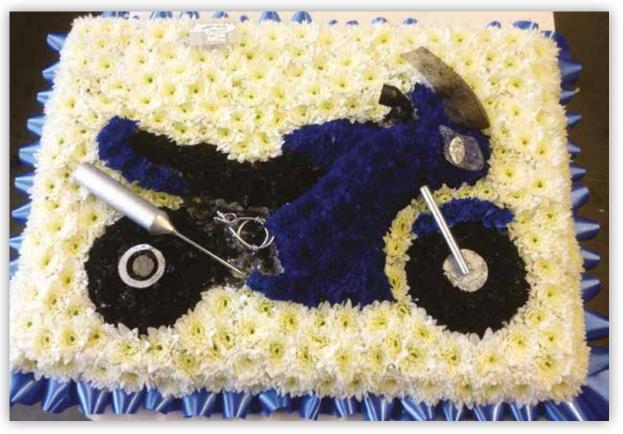

#### **Harley Davidson £180** 46cm x 76cm

**3D Motorbike £450** 80cm x 25cm x 50cm

**VW Badge** £120 36cm

**3D Camper Van £150** 60cm x 25cm x 25cm

**Motorcycle £280** 90cm x 60cm

**3D Double Decker Bus £450** 60cm x 25cm x 40cm