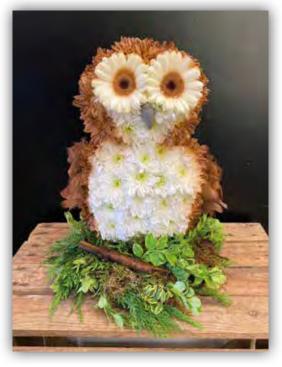

**3D Sleeping Cat** £150 50cm x 25cm

**Pink Pig** £140 25cm x 40cm

**3D Dragon Fly** £150 70cm x 60cm (Cover Image)

**3D Owl £140** 20cm x 30cm available in brown or white

**3D Dog in Basket** £120 30cm x 30cm