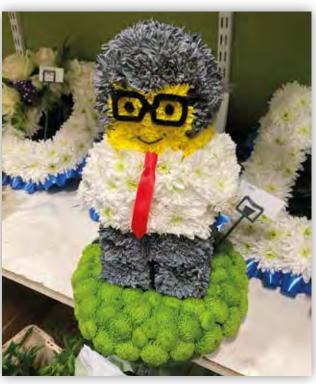

### CHARACTERS

A floral tribute can also be made to reflect a favourite character, cartoon or even toy! Our florists can rise to the challenge to create recognisable beloved characters.

**3D Gnome £150** 20cm x 40cm

**Paddington** £150 20cm x 40cm

**3D Thomas the Tank** £200 55cm x 26cm x 30cm

**Minion £150** 40cm x 60cm

**3D Harry Potter** £350 30cm x 45cm

**3D Lego Man £150** 20cm x 40cm