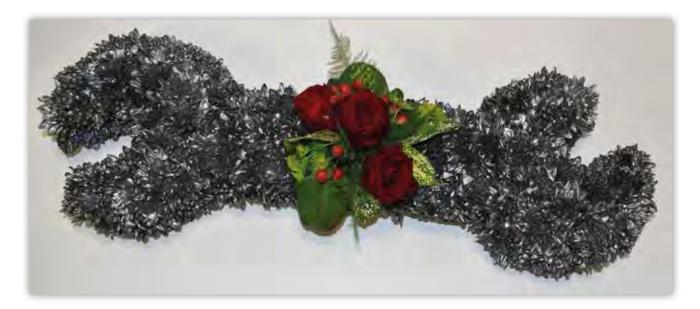

**Africa** £150 60cm x 40cm

**3D Cigar Box £150** 30cm x 20cm

**iPhone** £120 70cm x 40cm

**Fleur-de-lys** £350 60cm x 90cm

Welsh Flag £175 60cm x 40cm

**Spanner** £140 90cm x 24cm

**3D Stetson £160** 40cm x 30cm